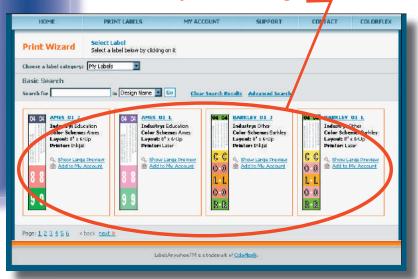

### Easy as 1 - 2 - 3

LabelsAnywhere is straightforward and easy to use. You can begin printing custom labels in three simple steps using the intuitive Print Wizard:

1. Choose your label design

2. Enter or import your data

3. Print your label