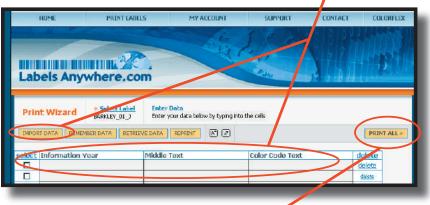

### Easy as 1 - 2 - 3

LabelsAnywhere is straightforward and easy to use. You can begin printing custom labels in three simple steps using the intuitive Print Wizard:

1. Choose your label design

2. Enter or import your data

3. Print your label