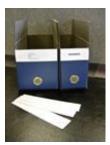

## **Open Top Box Files**

Designed to store a variety of media such as folders, magazines and books, the boxes will fit on all standard equipment shelves.

External Dimensions.

Length. 285mm. Height. 240mm

- RAN-020BU 2" Box File Blue/Grey
- RAN-025BU 2.5" Box File Blue/Grey
- RAN- 030BU 3" Box File Blue/Grey
- RAN-035BU 3.5" Box File- Blue/Grey
- RAN-040BU 4" Box File-Blue/Grey
- RAN-050BU 5" Box File-Blue/Grey
- RAN-060BU 6" Box File-Blue/Grey
- RAN-080BU 8" Box File-Blue/Grey
- RAN-0100 Schildfix Self Adhesive Labels for the above